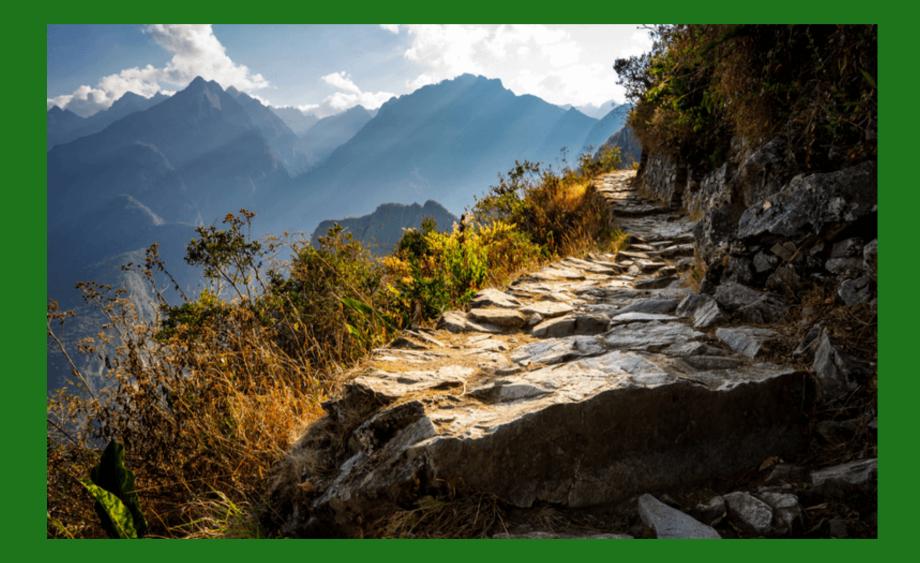

## Finally, I will conclude by saying a curious data :

Did you know? the road to Machu Picchu is 42 kilometers long and that the city is resistant to earthquakes.