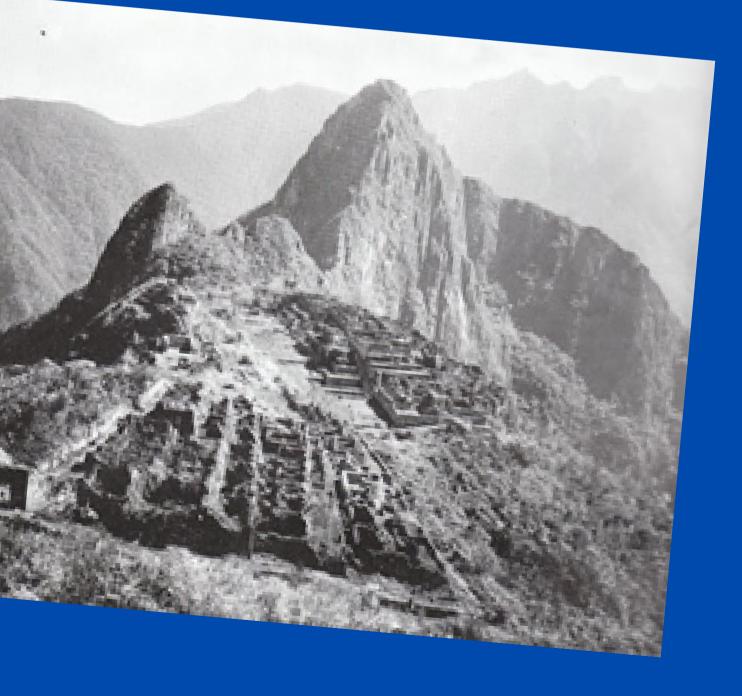

## TODAY, I AM GOING TO TALK ABOUT MACHU PICCHU

First I would like to explain what Machu Picchu is, it is one of the seven wonders of the world.

It was discovered by Agustín Lizárraga in 1902.

Machu Picchu meaning: old mountain

Machu Picchu was chosen one of the seven wonders of the world since July 7, 2007.